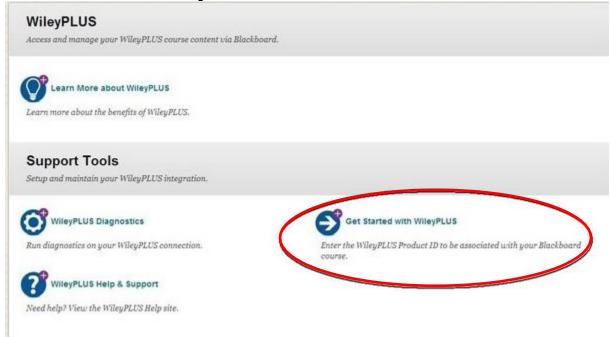

3. Click the Get Started with WileyPLUS

4. If you were provided with a Product ID (from your Wiley Account Manager, Implementation Specialist or colleague): enter it in the input box. Otherwise, click the **Browse** link below this field to select your textbook from the **WileyPLUS Course catalog**. Afteryou complete your request for a Product ID, it will be displayed on the screen; after the Product ID has been entered in the input box, click the **Submit** button.