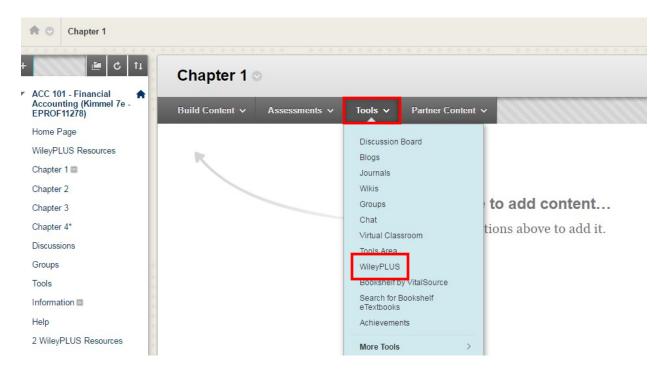

## How does an instructor begin to integrate WileyPLUS with Blackboard?

Instructors must "pair" the WileyPLUS with Blackboard before adding WileyPLUS content and assignments to your Bb course.

- 1. Log into your Blackboard course and select the course you want to integrate with WileyPLUS
- 2. To begin adding links to WileyPLUS in Blackboard, navigate to a **Content Area** and select the Tools drop down menu. Depending on your Version of Blackboard, you may also find WileyPLUS listed under Partner or Commercial Content. Click WileyPLUS from the drop down menu.

 Alternatively, you can Pair your course by going to the WileyPLUS Tool from the Control Panel. On the left hand side of the screen is the Course Management area. Under the Control Panel, click Course Tools to expand this topic, and locate WileyPLUS.

Note: If you do not see WileyPLUS listed, click Customizations from the Control Panel list, and select Tool

## WileyPLUS

Availability. Locate the WileyPLUS entries and make sure that the checkboxes for WileyPLUS are checked.

If WileyPLUS is not listed as a tool, please contact your Blackboard Administrator to confirm that the WileyPLUS Integration Building Block for Blackboard has been installed, configured, and is available.