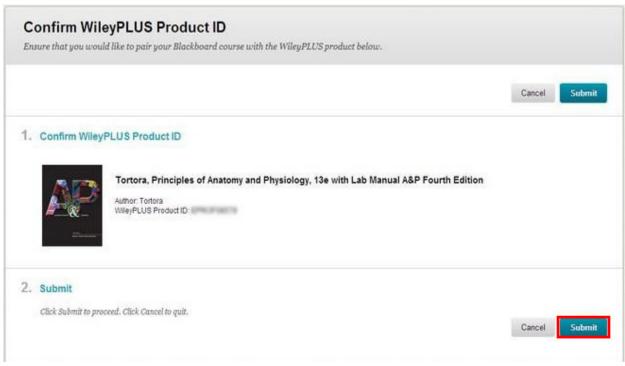

## WileyPLUS

5. A confirmation page will be displayed. Verify that the correct text is displayed and click the **Submit** button to confirm and complete the pairing.