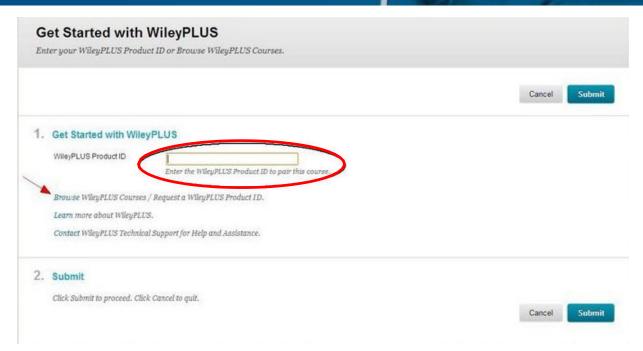

3. Click the Get Started with WileyPLUS

4. If you were provided with a Product ID (from your Wiley Account Manager, Implementation Specialist or colleague): enter it in the input box. Otherwise, click the **Browse** link below this field to select your textbook from the **WileyPLUS Course catalog**. Afteryou complete your request for a Product ID, it will be displayed on the screen; after the Product ID has been entered in the input box, click the **Submit** button.

Note: Your Product ID is: EPROF14330